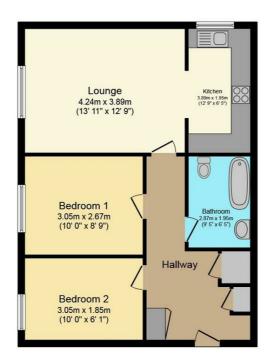

## **First Floor** Floor area 68.8 sq.m. (741 sq.ft.) approx

Total floor area 68.8 sq.m. (741 sq.ft.) approx This Floor Plan is for illustration purposes only and may not be representative of the property. The position and size of doors, windows and other features are approximate. Unauthorized reproduction prohibited. @PropertyBOX